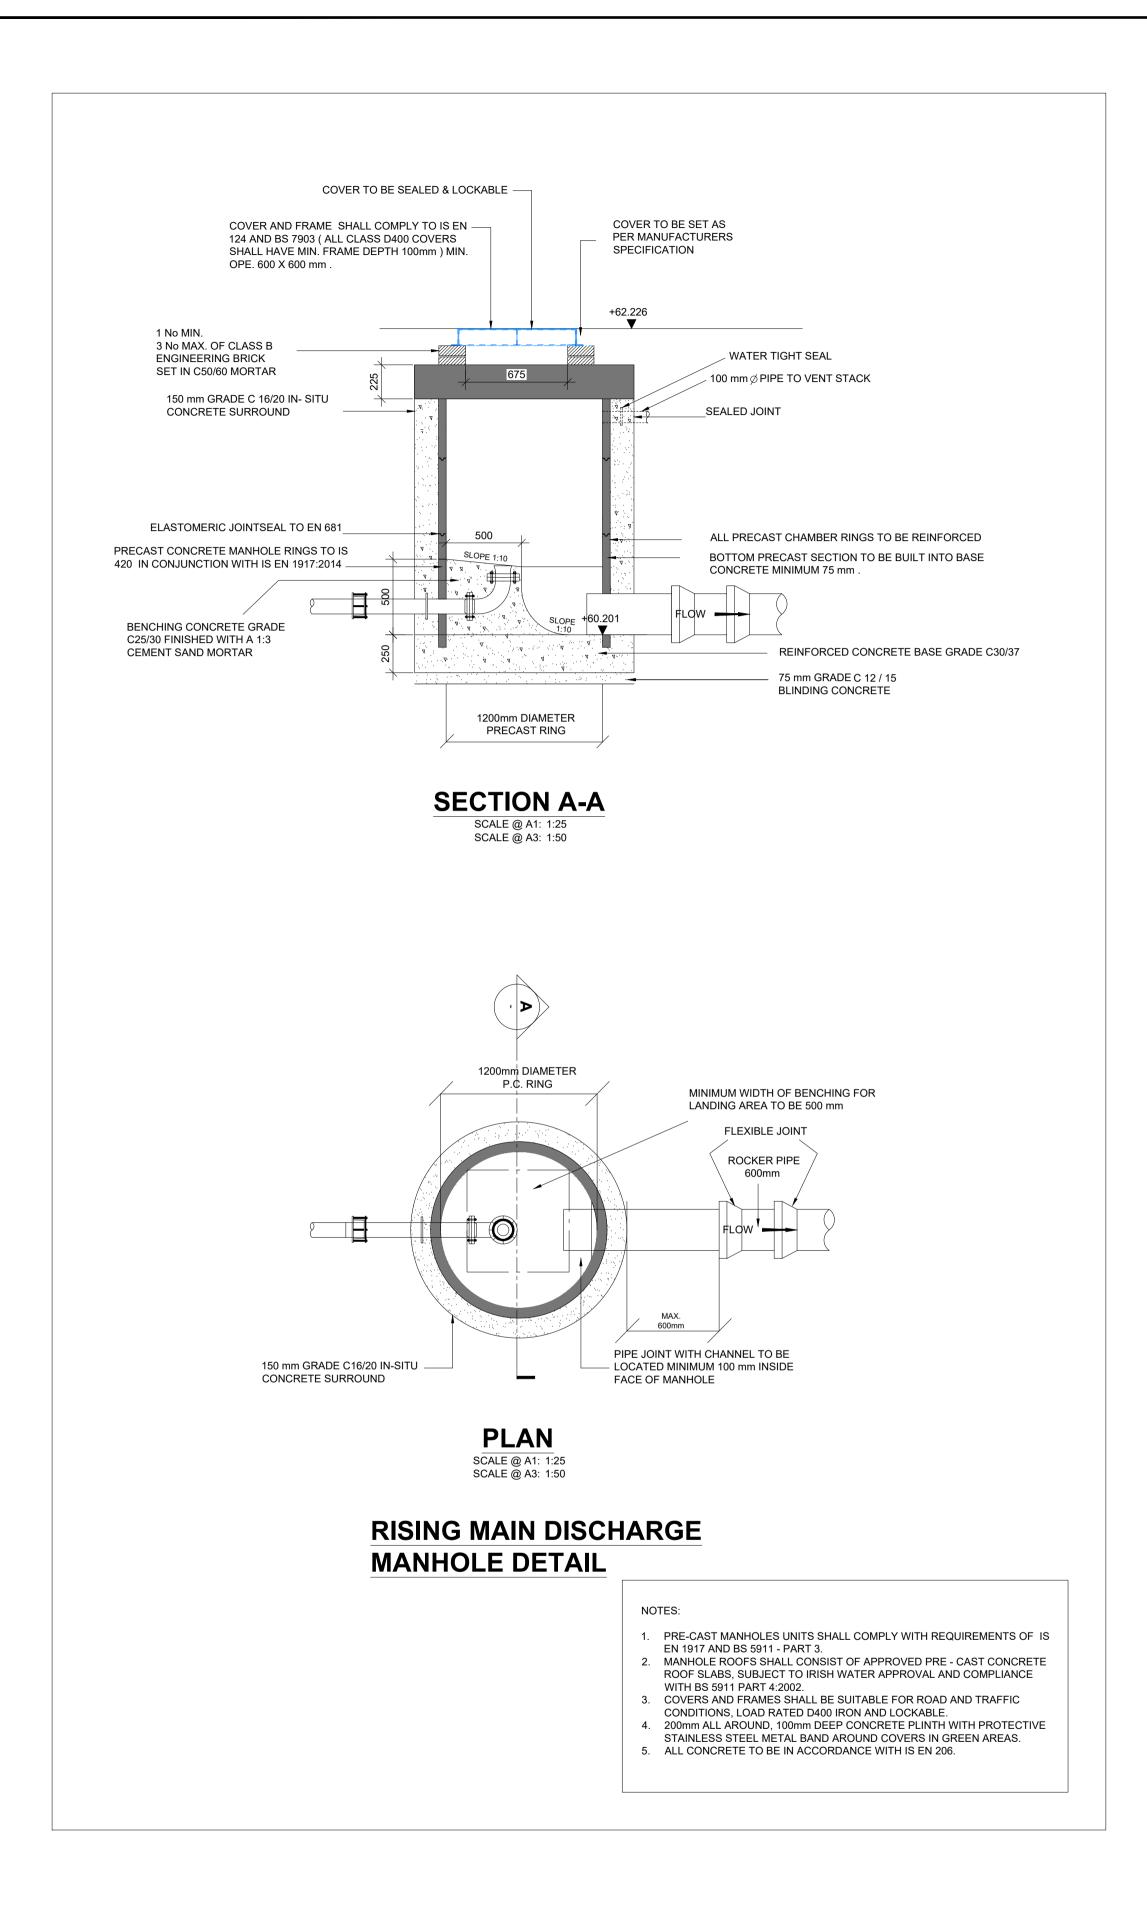

CAIRN HOMES PROPERTIES LTD.

BM PROJECT No. COOKSTOWN ROAD, 18243 ENNISKERRY, CO. WICKLOW MODEL REV. SUITABILIT 18243-BMD-ZZ-00-DR-C-1211 P1

RISING MAIN DISCHARGE MANHOLE & WET **WELL INLET MANHOLE DETAILS** 

18243-BMD-ZZ-00-DR-C-1212