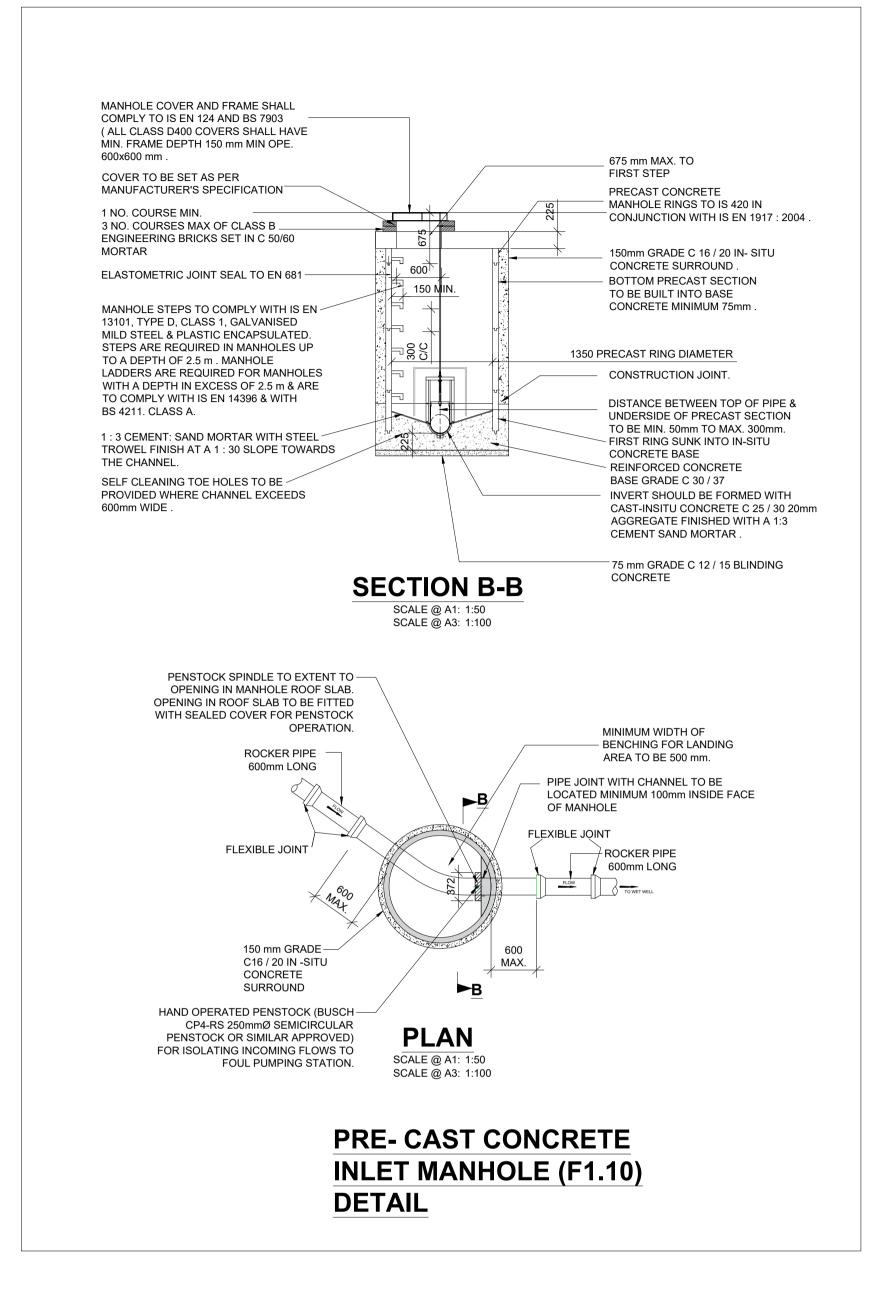

CAIRN HOMES PROPERTIES LTD.

BM PROJECT No. COOKSTOWN ROAD, 18243 ENNISKERRY, CO. WICKLOW MODEL REV. SUITABILIT 18243-BMD-ZZ-00-DR-C-1211 P1

RISING MAIN DISCHARGE MANHOLE & WET **WELL INLET MANHOLE DETAILS** 

18243-BMD-ZZ-00-DR-C-1212